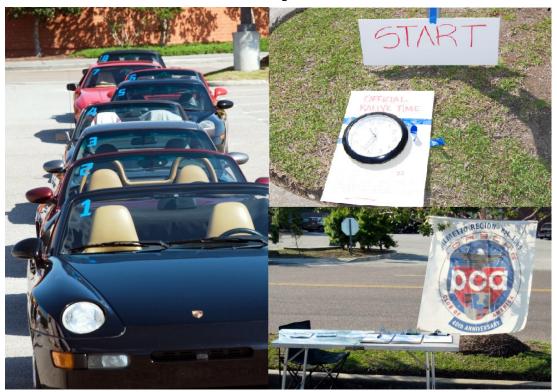

# Braille Rally

In conjunction with the SC Association of the Blind and the Charleston River Dogs "Double Up 4 Vision" Event.

The rally will start at the Brittle Bank Park near Joe Riley stadium Minimum- 20 Porsche drivers needed. The rally will start officially at 3pm. We will meet at Brittle Bank Park promptly at 2:30 pm and parade over to the stadium and meet our navigators, get acquainted and receive our rally instructions. It will be a Time-Speed-Distance rally. There is a baseball game that night starting at 7pm. For those wanting to go to the game we'll make arrangements to sit together.

#### Highlights

♦ DATE: April 21, 2010

♦ TIME: 2:30 pm

♦ Meet: Brittle Bank Park

◆ Navigator is legally blind with instructions only they can read